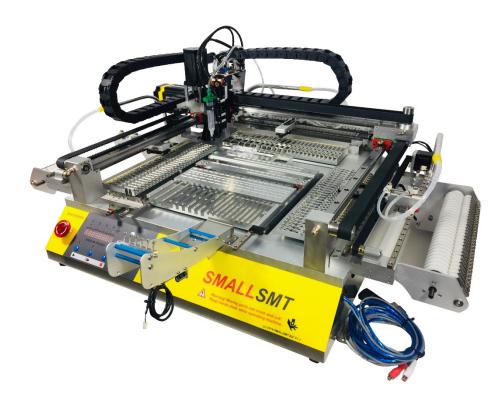

Wenzhou SMALL Technology co. ltd

# VP-2500DP-NW



Photo shows VP-2500DP-WNE

# PROFESSIONAL PICK AND PLACE MACHINE PROVIDER

V1.2 14.06.2019

www.smallsmt.biz

#### Parts delivered

## Full working machine including:

push feeder, pcb holder, vision system 3 cameras, USB video digitizer, USB to serial converter, small spare parts, 2 pcs spare stepper controller, machine calibration on DVD, manuals and software setup need to get downloaded from website, big IC tray.

## **Optional:**

Nozzles, vibration feeder, CL feeder cassettes, Bottom camera upgrade to 30x30mm, strip feeder

|                             | Product parameter                                                 |
|-----------------------------|-------------------------------------------------------------------|
|                             |