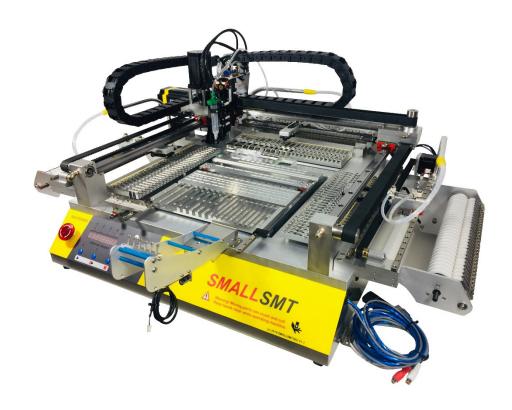

# VP-2500DP-NWE

## Full working machine including:

push feeder, pcb holder, vision system 3 cameras, USB video digitizer, USB to serial converter, small spare parts, 2 pcs spare stepper controller, machine calibration on DVD, manuals and software setup need to get downloaded from website, big IC tray.

## **Optional:**

Nozzles, vibration feeder, CL feeder cassettes, Bottom camera upgrade to 30x30mm, strip feeder

|                                | Product parameter                                                 |
|--------------------------------|-------------------------------------------------------------------|
| AA. J.I                        | VD 2500DD NIM5                                                    |
| Model                          | VP-2500DP-NWE                                                     |
| Mounting area                  | 300x250mm                                                         |
| XY moving range                | 435x465mm                                                         |
| Z moving range                 | 20mm                                                              |
| Number of heads                | 2                                                                 |
| Resolution XY, Z, A            | 0.025mm, 0.025mm, 0.0125° placement pitch >=0.5mm                 |
| Motor type                     | Stepping Servo on Y and high torque stepper on X-axis             |
| Positioning mechanics          | Belt system                                                       |
| Machine guide lines            | HIWIN linear guide lines                                          |
| Positioning system             | Closed loop stepping servo on Y axis                              |
| Placement speed with vision    | 2000 to 4500cph                                                   |
| Nozzle changer                 | 6 slot                                                            |
| Nozzle type                    | Samsung CP45 NEO                                                  |
| Vision system                  | 1 top and 2 bottom 640x480 CCD cameras using different optics     |
| Alignment modes                | area centering and vision model based assistance                  |
| Placement range                | 0402 to 24x24mm optional 30x30mm                                  |
| Feeder types                   | Push feeder, vibration feeder, strip feeder, trays                |
| <b>Push Feeder count North</b> | 5x 16mm, 6x12mm, 12x 8mm customizable                             |
| Push feeder count              | 28x 8mm lines on West side and 28x 8mm lines East customizable    |
| Vibration feeder               | Optional 1x vibration feeder using each 7x SO-8 tubes width       |
| JEDEC Tray                     | 1x Jedec tray holder included                                     |
|                                | 40074077400                                                       |
| Machine dimensions             | 1065*875*400mm                                                    |
| Machine weight                 | 80kg                                                              |
| Shipping weight                | 131kg                                                             |
| Shipping size                  | 1110*1050*470mm                                                   |
| Power supply                   | AC 230V / 110V                                                    |
| Air supply                     | External oil and water free 110L/min at 6Bar                      |
| ан зарргу                      | Integrated 3 pressure regulator for push feeder, vacuum generator |
|                                | and CL feeder bank                                                |
| Marranty                       | 12 Months parts exchange including shipping fee excluding         |
| Warranty                       | consumables like nozzles and belts.                               |
|                                |                                                                   |
|                                | Customer need to exchange parts on machine.                       |